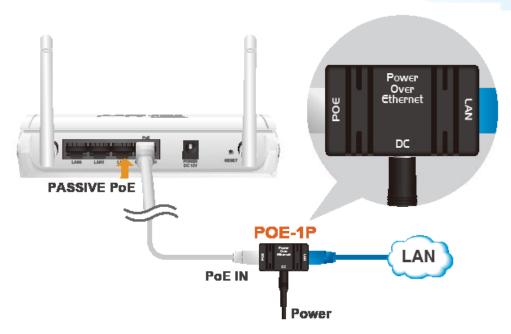

# **Passive PoE Injector**

The POE-1P is a gadget which can apply to passive PoE application. You can use it as PoE splitter or PoE injector as your need. It uses the power adapter that comes with your network device. There is no need for special PoE power adapter. It is recommended to use on G.DUO and AirMax5.

\* Passive POE has shorter cabling distance. For longer cable distance up to 100 meter, please choose AirLive's 48V 802.3af PoE products.