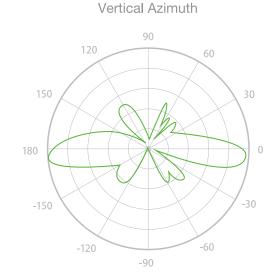

#### **Antenna Information**

Vertical Elevation

### Specification

| Frequency            | 2.3~2.7GHz | Polariza     | ation      | Dual-Polarization         |
|----------------------|------------|--------------|------------|---------------------------|
| Gain                 | 12dBi      | Connec       | otors      | 2*N-type Female           |
| Horizontal Beamwidth | 360°       | Temperature: |            | 40℃~80℃                   |
| Vertical Beamwidth   | 7°         | Certific     | ation      | CE, RoHS                  |
| Max VSWR             | <1.5       | Dimens       | stions(mm) | 1200*110*73               |
| F/B Ratio            | N/A        | Weight       | (kg)       | 3.6                       |
| Wind Survivability   | 150 mph    | Packing      | g          | 4pcs/13kg/124*26*27cm/ctn |