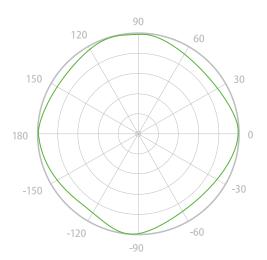

#### **Antenna Information**

Vertical Elevation

### Specification

| Frequency            | 2.3~2.7GHz | Polariza     | ation      | Dual-Polarization         |
|----------------------|------------|--------------|------------|---------------------------|
| Gain                 | 12dBi      | Connec       | otors      | 2*N-type Female           |
| Horizontal Beamwidth | 360°       | Temperature: |            | 40℃~80℃                   |
| Vertical Beamwidth   | 7°         | Certific     | ation      | CE, RoHS                  |
| Max VSWR             | <1.5       | Dimens       | stions(mm) | 1200*110*73               |
| F/B Ratio            | N/A        | Weight       | (kg)       | 3.6                       |
| Wind Survivability   | 150 mph    | Packing      | g          | 4pcs/13kg/124*26*27cm/ctn |