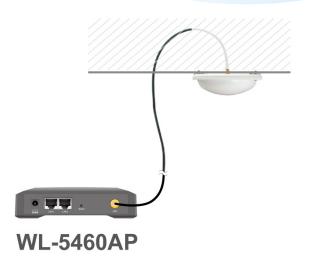

## 2.4GHz 4dBi Ceiling Antenna

he WAI-4C is a 4dBi wireless antenna for indoor application. With its stylish modeling, when it is installed on the ceiling of house, you would not regard it as wireless antenna, it is like a fire warning device. Besides installing on the ceiling, AirLive also offers wall mounting kit for customers, you can easily place the antenna onto the wall.