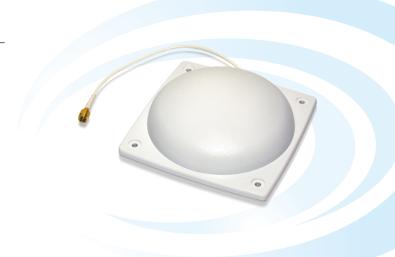

## 2.4GHz 4dBi Ceiling Antenna

he WAI-4C is a 4dBi wireless antenna for indoor application. With its stylish modeling, when it is installed on the ceiling of house, you would not regard it as wireless antenna, it is like a fire warning device. Besides installing on the ceiling, AirLive also offers wall mounting kit for customers, you can easily place the antenna onto the wall.