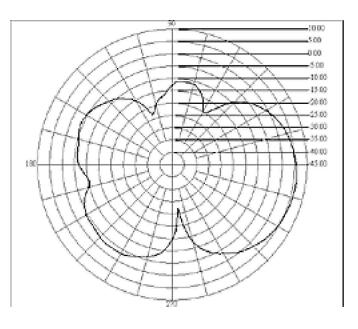

## **Radiation Pattern**

## E-Plane

Manufacturer
OvisLink Corp.

www.airlive.com

#### Radiation

· 180 degree horizontal and vertical