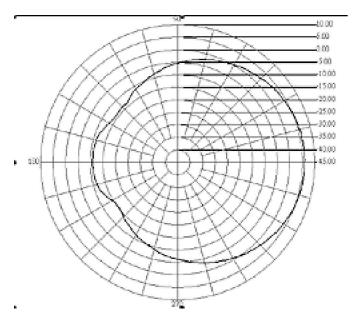

## **Radiation Pattern**

## H-Plane

#### Radiation

· 180 degree horizontal and vertical