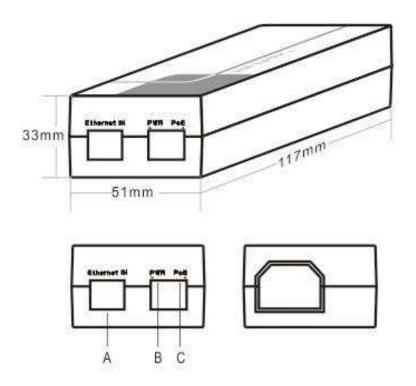

## **DIMENSION**

A. RJ45 Input Port

B. Working Led Indicator

C. PoE Output Port

D. Power Input Port - AC100-240V 50/60Hz